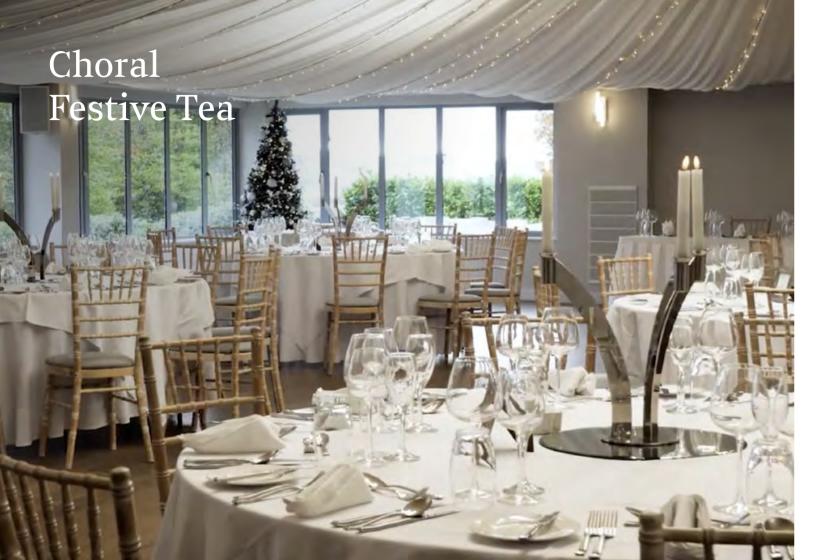

# **Choral Festive Tea**

Come celebrate a special event with your loved ones and friends.

Arrive through Killeavy Castle with hot chocolate or mulled wine and then sit back and relax at your table in the Castle Pavilion whilst enjoying your festive tea and listening to carols performed by The Newry Children's Choir.

This event will take place on Sunday 17 December, from 1pm to 3pm. Arrival 1pm with food served at 1:30pm.

Price: £32 per person

**Book now** - Email: reception@killeavycastle.com Phone: +44 (0) 28 3044 4888