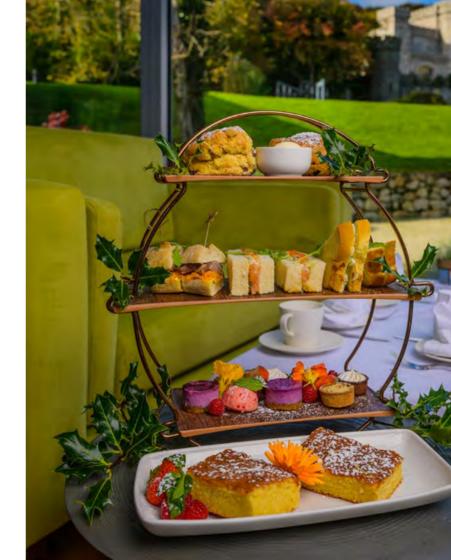

# Festive Afternoon Tea

Indulge in a delightful Afternoon Tea infused with Christmas spirit to kick off the holiday season with your loved ones. Available daily for £27.50 per person.

Menu includes...

- Freshly baked scones with clotted cream and jam
- Selection of finger sandwiches to include: Poached turkey, cranberry | Red cheddar, rocket and chestnut | Smoked salmon, horseradish, cucumber, trout roe | Honey mustard glazed ham, pear and stout chutney | Roast beef, red onion, cress
- Pastries: Mini Christmas pudding | Yuzu tartlet | Passionfruit and strawberry cheesecake | Mince pie | Salted caramel éclair | Mulled wine bavarois
- Selection of Teas and Coffees