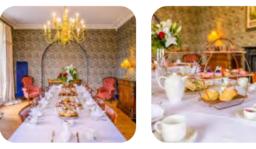

## **Castle Afternoon Tea**

If you're planning to celebrate a special occasion with a group of friends, why not make it more luxurious by treating yourselves to Afternoon Tea at the Castle, complete with a glass of prosecco when you arrive?

The Castle can accommodate groups of 8 to 20 people and the cost is £55 per person.

Festive Afternoon Tea