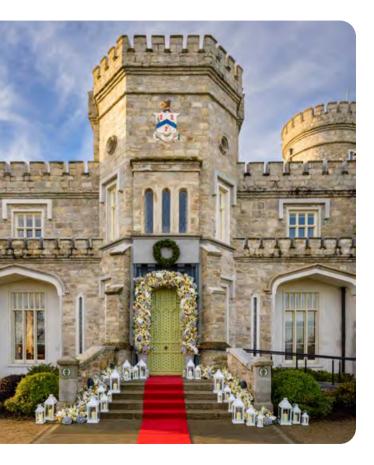

# **Choral Festive Tea**

Come celebrate a special event with your loved ones and friends.

Arrive through Killeavy Castle with hot chocolate or mulled wine and then sit back and relax at your table in the Castle Pavilion whilst enjoying your festive tea and listening to carols performed by The Newry Children's Choir.

This event will take place on Sunday 17 December, from 1pm to 3pm. Arrival 1pm with food served at 1:30pm.

Price: £32 per person

**Book now** - Email: reception@killeavycastle.com Phone: +44 (0) 28 3044 4888