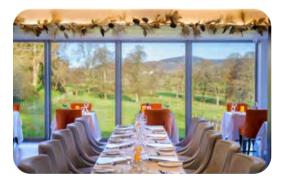

#### **Christmas Festive Lunches**

Looking to celebrate the festive season with loved ones or colleagues? Come join us for a delicious Christmas lunch served in our restaurant. Our festive lunches are available for booking on 8, 15, 21, 22 December from 12:30pm to 3pm, priced at £37.50 per person.

If you prefer a more casual setting, we also offer a festive menu in our Bistro Bar every day throughout December. Don't miss out on the chance to enjoy some tasty holiday dishes with us!